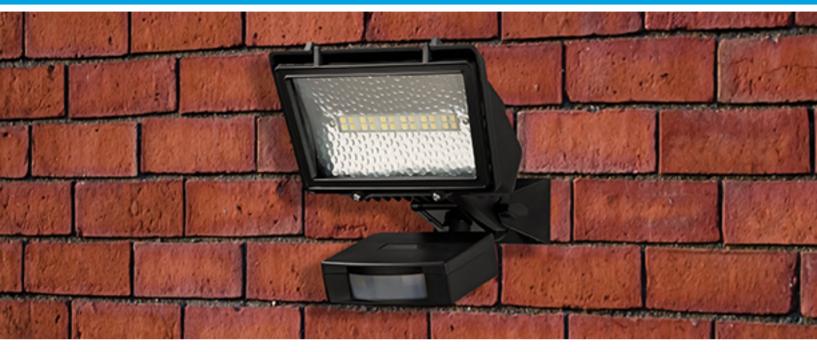

## **DUO DUSK TILL DAWN LED FLOODLIGHT WITH PIR**

## Low energy security and courtesy lighting for the home and workplace

At night the Hylite DUO Dusk Till Dawn LED Floodlight uses just 6W of power to give a constant, bright 540 lumen light. When motion is detected, the floodlight instantly increase its light output to the equivalent of a 250W halogen light (up to 1080 lumens) while only increasing its power usage to around 12W.

Fully Adjustable PIR Sensor with day/night or night only operation, 8-10m

✓ All-in-one courtesy and security light

Uses just 6W of power from dusk till dawn but boosts to

full power (12W) when movement detected

**✓** Robust construction

Die-cast aluminium fitting with toughened glass lens

✓ Uses the latest high powered LEDS Exceptional brightness whilst minimising power usage

**✓** Weatherproof

With IP44 rating

✓ 5 year warranty

With a lifespan of up to 50,000 hours

✓ Fully certified

With CE, RoHS and LVD approvals and ERP compliant

| Ref.                   | HLF125              |
|------------------------|---------------------|
| Description            | 6/12W DUO LED       |
|                        | Dusk-till-Dawn      |
|                        | Floodlight with PIR |
| Colour                 | Black               |
| Voltage                | 230V                |
| PIR Angle              | 120°                |
| PIR Range              | 8-10m               |
| <b>Activation Time</b> | 15secs-5mins        |
| Lumens Per Watt        | <90                 |
| Colour Temp            | ANSI 5700K          |
| Max LED Life (hrs)     | 50,000              |
| IP Rating              | 44                  |
| Height (mm)            | 120                 |
| Width (mm)             | 194                 |
| Depth (mm)             | 226                 |